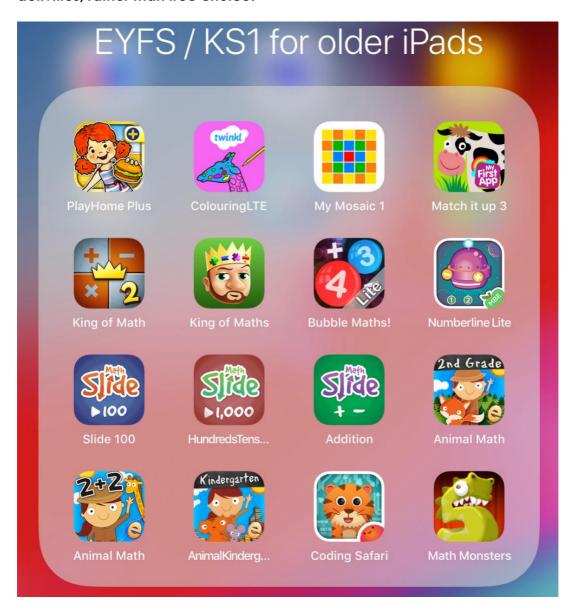

A stripped-down set of useful teaching & learning iPad apps for older iPads.

Many schools have older iPad 2 devices that will still function, despite the devices being over ten years old. There are not many apps that will run on such devices – yet the below currently will.

Many schools choose to deploy such iPads to younger year groups, especially EYFS, as occasional, useful devices. Be aware that you may wish to limit the access children have to such devices, and include the apps as part of structured learning activities, rather than free choice.

NB: App labelled King of Maths, above, is **King of Maths Junior**.

3<sup>rd</sup> row down: **NumberLine Galaxy Lite**